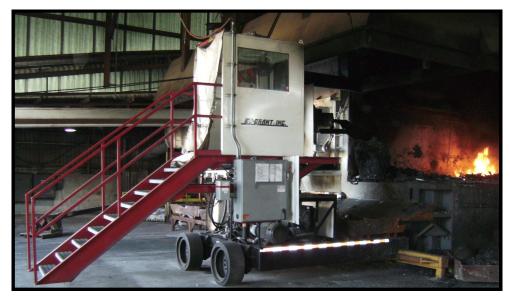

Boom Angle Up: 2°
Boom Angle Down: 10°
Boom Swing Left: 90°
Boom Swing Right: 90°
Travel Speed: 1 ft./sec

#### **DIMENSIONS:**

Length Retracted: 34'-8 11/16" (10583 mm) Length Extended 48'-4 3/8" (14742 mm) Width: 11'-9 3/4" (3600 mm) Height: 13'-6 1/8" (4119 mm)

Ground Clearance: 8" (203 mm)

Weight: 21,468 lbs. (9737.7 kg)

### **HYDRAULIC SYSTEM:**

Pump: Axial Piston
Hydraulic Fluid: As per customer requirements
Reservoir Capacity: 110 gal. (416 L)

Reservoir Capacity: 110 gal. (416 L)
Operating Pressure: 1800 psi (124 bar)
Hoist Cylinders: Two (2)

Hoist Cylinders: Two (2)
Boom Drive Motor: One (1)
Travel Motors: Two (2)

#### MOTOR:

30 HP, 3 Ph, 460 VAC, 60 Hz, 1800 RPM

### **CONTROLS:**

Cab mounted joystick console Remote joystick pendant



# FTM GENERAL OPERATING RANGE









3073 RT 66 Export, PA 15632 724-468-4700 Fax: 724-468-8188 www.kt-grant.com