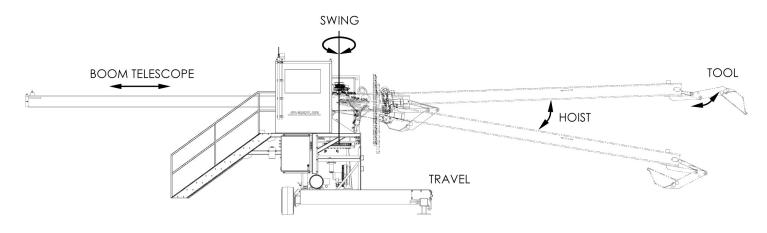

### **OPERATING RANGE:**

Boom stroke: 22'-10 3/8" (6968.3 mm)

Boom Angle Up: 2°
Boom Angle Down: 10°
Boom Swing Left: 90°
Boom Swing Right: 90°
Travel Speed: 1 ft./sec

# FTM GENERAL OPERATING RANGE

3073 RT 66 Export, PA 15632 724-468-4700 Fax: 724-468-8188 www.kt-grant.com