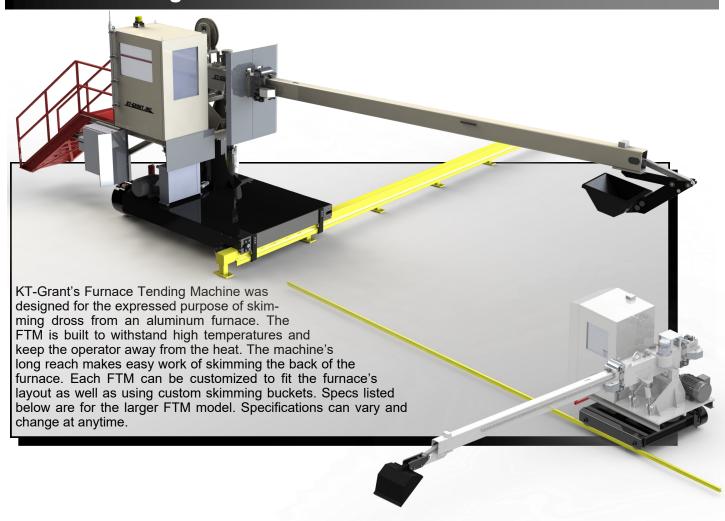

## **Furnace Tending Machine**



### **OPERATING RANGE:**

Boom stroke: 22'-10 3/8" (6968.3 mm)

Boom Angle Up: 2°
Boom Angle Down: 10°
Boom Swing Left: 90°
Boom Swing Right: 90°
Travel Speed: 1 ft./sec

#### **DIMENSIONS:**

Length Retracted: 34'-8 11/16" (10583 mm) Length Extended 48'-4 3/8" (14742 mm) Width: 11'-9 3/4" (3600 mm) Height: 13'-6 1/8" (4119 mm)

Ground Clearance: 8" (203 mm)

Weight: 21,468 lbs. (9737.7 kg)

### **HYDRAULIC SYSTEM:**

Pump: Axial Piston
Hydraulic Fluid: As per customer requirements
Reservoir Capacity: 110 gal. (416 L)

Reservoir Capacity: 110 gal. (416 L)
Operating Pressure: 1800 psi (124 bar)
Hoist Cylinders: Two (2)

Hoist Cylinders: Two (2)
Boom Drive Motor: One (1)
Travel Motors: Two (2)

#### MOTOR:

30 HP, 3 Ph, 460 VAC, 60 Hz, 1800 RPM

### **CONTROLS:**

Cab mounted joystick cons